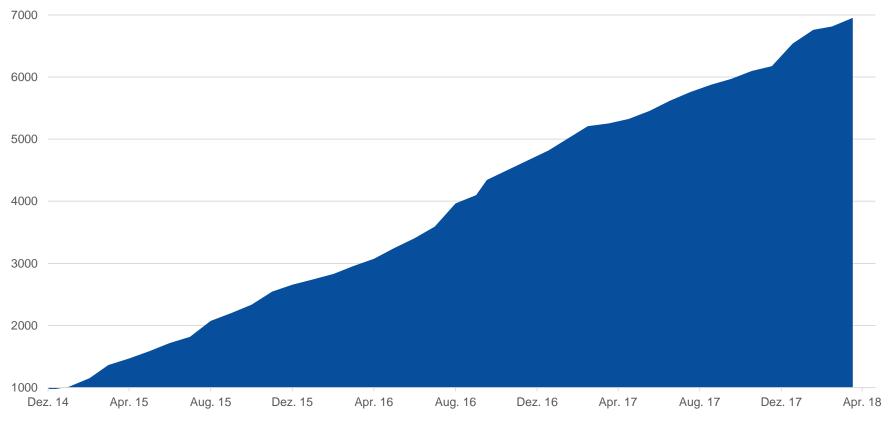

# innoecos is used by over 2000 companies and organizations

# The number of innoecos customer portals and their profiles rising steadily

\*status 2 May 2018