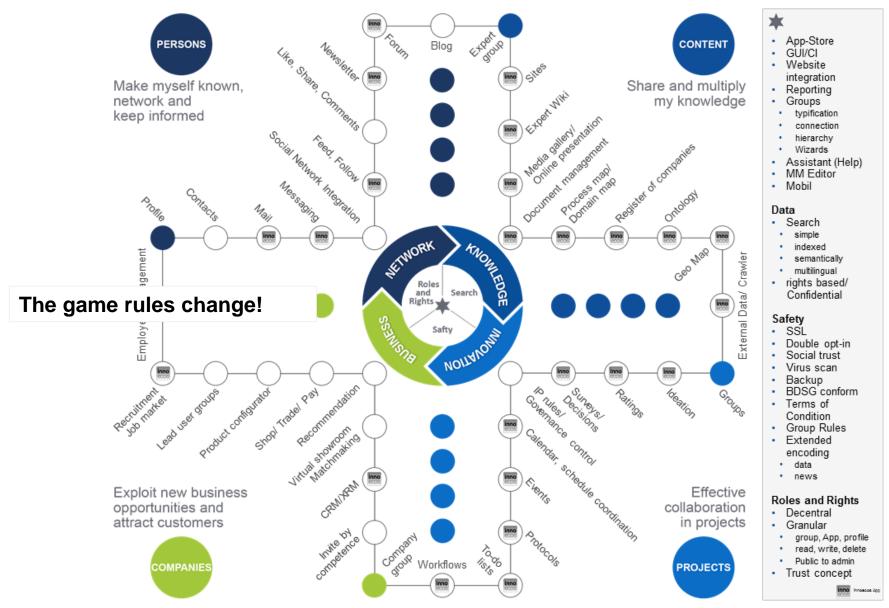

### innoecos supports and uses systematic interactions

### Why innoecos?

#### efficient

- ready to use in a few days
- collect many ideas in a few weeks
- new groups can be used immediately
- · easy to handle
- no training costs
- preserves email mailboxes
- reduced admin costs
- share and find knowledge

#### save

Wiki

- verifiable meets the highest safety requirements
- monitored and assessed by leading companies
- technical security equivalent to relevant norms and standards

### emergent

 customize and adapt content according to their needs like on a Smartphone

Ideation

To-Do Liste