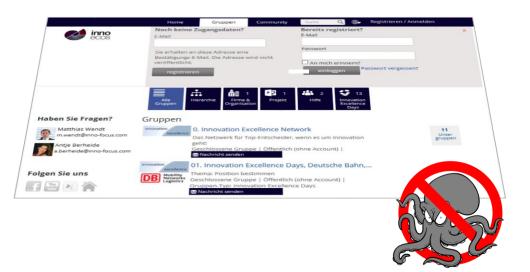

#### **Trusted Social Network**

#### **Key Facts\***

- **3384** registered employees of
- 555 companies / organizations
- since November 2013