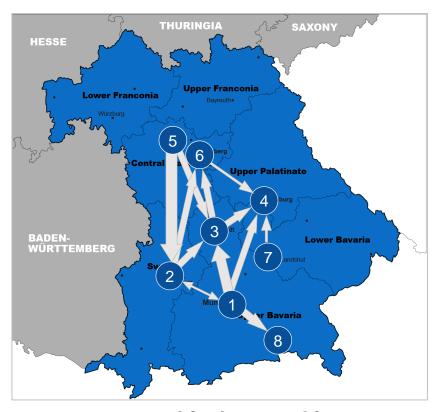

## innoecos' network forming effect is proven by the Technical University of Munich (TUM)

Example: Examination of the crosslinking of companies based on geographical data in the network "Carbon Connected"\*

(\*innoecos trusted network of the leading cluster MAI Carbon))

geographical networking

#### Types of crosslinking

- project partners
- working groups
- customers
- suppliers

- 1 Munich
- 2 Augsburg
- 3 Ingolstadt
- 4 Regensburg
- 5 Fürth
- 6 Nuremberg
- Landshut
- 8 Rosenheim