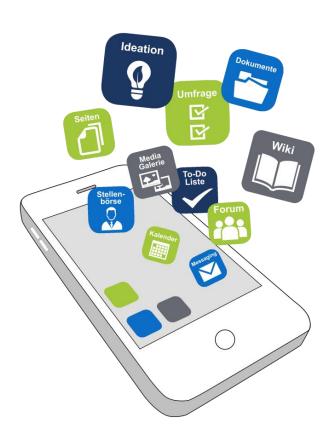

### innoecos is as simple as a smartphone

- **GUI:** intuitive, situational, individualized
- Profile: person, network, communication, appointments
- Apps: comprehensive, needs-oriented, concatenated
- Group: decentralized space, confidential, cooperation, organization
- Confidential search: person-centered, semantically

5 simple principles, and you know everything.

### innoecos includes a permanently growing App Store